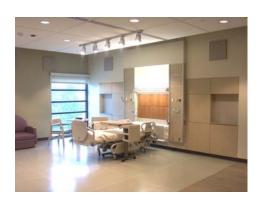

## Hill-Rom Selects Quartz Concepts Tile for Customer Experience Center

Each year hundreds of healthcare executives, facility managers, architects and designers visit the Hill-Rom Customer Experience Center to discover solutions for the patient-care environment.

American-made Quartz Concepts tile is the solution to the healthcare industry's traditional flooring problems. Here's why.

- Highly durable. 3000 psi provides superior resistance to dents, tears and stains.
- Hospital bed tested.