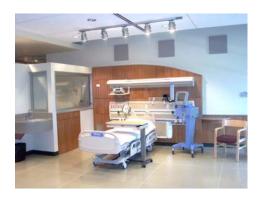

## Hill-Rom Selects Quartz Concepts Tile for Customer Experience Center

Each year hundreds of healthcare executives, facility managers, architects and designers visit the Hill-Rom Customer Experience Center to discover solutions for the patient-care environment.

American-made Quartz Concepts tile is the solution to the healthcare industry's traditional flooring problems. Here's why.

- Highly durable. 3000 psi provides superior resistance to dents, tears and stains.
- Hospital bed tested.